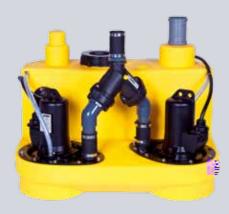

## NUMBERS - DATES - FACTS

| compli                | Dimensions<br>h x w x d [mm] | Tank<br>capacity [l] | Hmax<br>[m] | Qmax<br>[m³/h] | Free passage<br>[mm] | Inlet height<br>[mm] |
|-----------------------|------------------------------|----------------------|-------------|----------------|----------------------|----------------------|
| Single units          | t                            |                      |             |                |                      |                      |
| 300 E                 | 445 x 525 x 525              | 50                   | 10,5        | 29             | 50                   | 180                  |
| 400                   | 445 x 650 x 595              | 64                   | 7           | 48             | 70                   | 180/250              |
| 500                   | 600 x 835 x 690              | 115                  | 20          | 76             | 70                   | variable             |
| 100 MultiCut          | 450 x 500 x 636              | 38                   | 24          | 18             | 7                    | 180/250              |
| 500 MultiCut          | 600 x 835 x 690              | 115                  | 24          | 18             | 7                    | variable             |
| Duplex units          |                              |                      | ·           |                |                      |                      |
| 1000                  | 600 x 835 x 690              | 115                  | 20          | 76             | 70                   | variable             |
| 1200                  | 800 x 910 x 1010             | 350                  | 20          | 76             | 70                   | 560-700              |
| 1500                  | 820 x 910 x 1610             | 500                  | 22          | 100            | 70 / 100             | 700                  |
| 2500                  | 820 x 1955 x 1610            | 2 x 500              | 22          | 100            | 70 / 100             | 700                  |
| 1000 MultiCut         | 600 x 835 x 690              | 115                  | 24          | 18             | 7                    | variable             |
| Stainless steel units |                              |                      |             |                | ·                    |                      |
| 1200 Stainless steel  | 880 x 770 x 1142             | 270                  | 16          | 122            | 80 / 100             | 700                  |
| 1400 Stainless steel  | 985 x 970 x 1375             | 540                  | 16          | 122            | 80 / 100             | 800                  |
| 1600 Stainless steel  | 985 x 970 x 1882             | 900                  | 16          | 122            | 80 / 100             | 800                  |