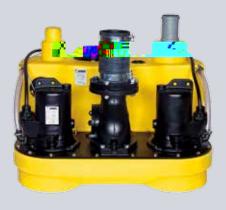

## NUMBERS - DATES - FACTS

| compli                | Dimensions<br>h x w x d [mm] | Tank<br>capacity [l] | Hmax<br>[m] | Qmax<br>[m³/h] | Free passage<br>[mm] | Inlet height<br>[mm] |
|-----------------------|------------------------------|----------------------|-------------|----------------|----------------------|----------------------|
| Single units          | t                            |                      |             |                |                      |                      |
| 300 E                 | 445 x 525 x 525              | 50                   | 10,5        | 29             | 50                   | 180                  |
| 400                   | 445 x 650 x 595              | 64                   | 7           | 48             | 70                   | 180/250              |
| 500                   | 600 x 835 x 690              | 115                  | 20          | 76             | 70                   | variable             |
| 100 MultiCut          | 450 x 500 x 636              | 38                   | 24          | 18             | 7                    | 180/250              |
| 500 MultiCut          | 600 x 835 x 690              | 115                  | 24          | 18             | 7                    | variable             |
| Duplex units          |                              |                      | ·           |                |                      |                      |
| 1000                  | 600 x 835 x 690              | 115                  | 20          | 76             | 70                   | variable             |
| 1200                  | 800 x 910 x 1010             | 350                  | 20          | 76             | 70                   | 560-700              |
| 1500                  | 820 x 910 x 1610             | 500                  | 22          | 100            | 70 / 100             | 700                  |
| 2500                  | 820 x 1955 x 1610            | 2 x 500              | 22          | 100            | 70 / 100             | 700                  |
| 1000 MultiCut         | 600 x 835 x 690              | 115                  | 24          | 18             | 7                    | variable             |
| Stainless steel units |                              |                      |             |                | ·                    |                      |
| 1200 Stainless steel  | 880 x 770 x 1142             | 270                  | 16          | 122            | 80 / 100             | 700                  |
| 1400 Stainless steel  | 985 x 970 x 1375             | 540                  | 16          | 122            | 80 / 100             | 800                  |
| 1600 Stainless steel  | 985 x 970 x 1882             | 900                  | 16          | 122            | 80 / 100             | 800                  |