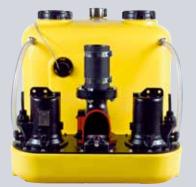

## NUMBERS - DATES - FACTS

| compli                | Dimensions<br>h x w x d [mm] | Tank<br>capacity [l] | Hmax<br>[m] | Qmax<br>[m³/h] | Free passage<br>[mm] | Inlet height<br>[mm] |
|-----------------------|------------------------------|----------------------|-------------|----------------|----------------------|----------------------|
| Single units          | t                            |                      |             |                |                      |                      |
| 300 E                 | 445 x 525 x 525              | 50                   | 10,5        | 29             | 50                   | 180                  |
| 400                   | 445 x 650 x 595              | 64                   | 7           | 48             | 70                   | 180/250              |
| 500                   | 600 x 835 x 690              | 115                  | 20          | 76             | 70                   | variable             |
| 100 MultiCut          | 450 x 500 x 636              | 38                   | 24          | 18             | 7                    | 180/250              |
| 500 MultiCut          | 600 x 835 x 690              | 115                  | 24          | 18             | 7                    | variable             |
| Duplex units          |                              |                      | ·           |                |                      |                      |
| 1000                  | 600 x 835 x 690              | 115                  | 20          | 76             | 70                   | variable             |
| 1200                  | 800 x 910 x 1010             | 350                  | 20          | 76             | 70                   | 560-700              |
| 1500                  | 820 x 910 x 1610             | 500                  | 22          | 100            | 70 / 100             | 700                  |
| 2500                  | 820 x 1955 x 1610            | 2 x 500              | 22          | 100            | 70 / 100             | 700                  |
| 1000 MultiCut         | 600 x 835 x 690              | 115                  | 24          | 18             | 7                    | variable             |
| Stainless steel units |                              |                      |             |                | ·                    |                      |
| 1200 Stainless steel  | 880 x 770 x 1142             | 270                  | 16          | 122            | 80 / 100             | 700                  |
| 1400 Stainless steel  | 985 x 970 x 1375             | 540                  | 16          | 122            | 80 / 100             | 800                  |
| 1600 Stainless steel  | 985 x 970 x 1882             | 900                  | 16          | 122            | 80 / 100             | 800                  |