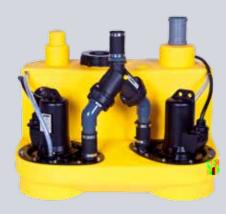

## COMPLI SEWAGE LIFTING STATIONS READY TO PLUG-IN • POWERFUL

Your safety against back pressure.