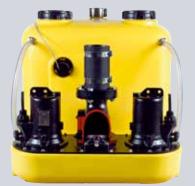

## NUMBERS - DATES - FACTS

| compli                | Dimensions<br>h x w x d [mm]          | Tank<br>capacity [l] | Hmax<br>[m] | Qmax<br>[m³/h] | Free passage<br>[mm] | Inlet height<br>[mm] |
|-----------------------|---------------------------------------|----------------------|-------------|----------------|----------------------|----------------------|
| Single units          | · · · · · · · · · · · · · · · · · · · |                      |             |                | ·                    |                      |
| 300 E                 | 445 x 525 x 525                       | 50                   | 10,5        | 29             | 50                   | 180                  |
| 400                   | 445 x 650 x 595                       | 64                   | 7           | 48             | 70                   | 180/250              |
| 500                   | 600 x 835 x 690                       | 115                  | 20          | 76             | 70                   | variable             |
| 100 MultiCut          | 450 x 500 x 636                       | 38                   | 24          | 18             | 7                    | 180/250              |
| 500 MultiCut          | 600 x 835 x 690                       | 115                  | 24          | 18             | 7                    | variable             |
| Duplex units          |                                       | ·                    | Ċ           | Ċ              |                      |                      |
| 1000                  | 600 x 835 x 690                       | 115                  | 20          | 76             | 70                   | variable             |
| 1200                  | 800 x 910 x 1010                      | 350                  | 20          | 76             | 70                   | 560-700              |
| 1500                  | 820 x 910 x 1610                      | 500                  | 22          | 100            | 70 / 100             | 700                  |
| 2500                  | 820 x 1955 x 1610                     | 2 x 500              | 22          | 100            | 70 / 100             | 700                  |
| 1000 MultiCut         | 600 x 835 x 690                       | 115                  | 24          | 18             | 7                    | variable             |
| Stainless steel units |                                       |                      |             |                | ·                    |                      |
| 1200 Stainless steel  | 880 x 770 x 1142                      | 270                  | 16          | 122            | 80 / 100             | 700                  |
| 1400 Stainless steel  | 985 x 970 x 1375                      | 540                  | 16          | 122            | 80 / 100             | 800                  |
| 1600 Stainless steel  | 985 x 970 x 1882                      | 900                  | 16          | 122            | 80 / 100             | 800                  |