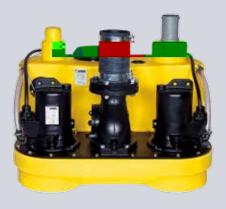

## NUMBERS - DATES - FACTS

| compli                | Dimensions<br>h x w x d [mm]          | Tank<br>capacity [l] | Hmax<br>[m] | Qmax<br>[m³/h] | Free passage<br>[mm] | Inlet height<br>[mm] |
|-----------------------|---------------------------------------|----------------------|-------------|----------------|----------------------|----------------------|
| Single units          | · · · · · · · · · · · · · · · · · · · |                      |             |                | ·                    |                      |
| 300 E                 | 445 x 525 x 525                       | 50                   | 10,5        | 29             | 50                   | 180                  |
| 400                   | 445 x 650 x 595                       | 64                   | 7           | 48             | 70                   | 180/250              |
| 500                   | 600 x 835 x 690                       | 115                  | 20          | 76             | 70                   | variable             |
| 100 MultiCut          | 450 x 500 x 636                       | 38                   | 24          | 18             | 7                    | 180/250              |
| 500 MultiCut          | 600 x 835 x 690                       | 115                  | 24          | 18             | 7                    | variable             |
| Duplex units          |                                       | ·                    | Ċ           | Ċ              |                      |                      |
| 1000                  | 600 x 835 x 690                       | 115                  | 20          | 76             | 70                   | variable             |
| 1200                  | 800 x 910 x 1010                      | 350                  | 20          | 76             | 70                   | 560-700              |
| 1500                  | 820 x 910 x 1610                      | 500                  | 22          | 100            | 70 / 100             | 700                  |
| 2500                  | 820 x 1955 x 1610                     | 2 x 500              | 22          | 100            | 70 / 100             | 700                  |
| 1000 MultiCut         | 600 x 835 x 690                       | 115                  | 24          | 18             | 7                    | variable             |
| Stainless steel units |                                       |                      |             |                | ·                    |                      |
| 1200 Stainless steel  | 880 x 770 x 1142                      | 270                  | 16          | 122            | 80 / 100             | 700                  |
| 1400 Stainless steel  | 985 x 970 x 1375                      | 540                  | 16          | 122            | 80 / 100             | 800                  |
| 1600 Stainless steel  | 985 x 970 x 1882                      | 900                  | 16          | 122            | 80 / 100             | 800                  |