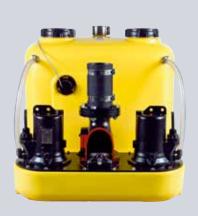

## NUMBERS - DATES - FACTS

| compli                | Dimensions<br>h x w x d [mm] | Tank<br>capacity [l] | Hmax<br>[m] | Qmax<br>[m³/h] | Free passage [mm] | Inlet height [mm] |
|-----------------------|------------------------------|----------------------|-------------|----------------|-------------------|-------------------|
| Single units          | '                            |                      |             |                |                   |                   |
| 300 E                 | 445 x 525 x 525              | 50                   | 10,5        | 29             | 50                | 180               |
| 400                   | 445 x 650 x 595              | 64                   | 7           | 48             | 70                | 180/250           |
| 500                   | 600 x 835 x 690              | 115                  | 20          | 76             | 70                | variable          |
| 100 MultiCut          | 450 x 500 x 636              | 38                   | 24          | 18             | 7                 | 180/250           |
| 500 MultiCut          | 600 x 835 x 690              | 115                  | 24          | 18             | 7                 | variable          |
| Duplex units          |                              |                      |             |                |                   |                   |
| 1000                  | 600 x 835 x 690              | 115                  | 20          | 76             | 70                | variable          |
| 1200                  | 800 x 910 x 1010             | 350                  | 20          | 76             | 70                | 560-700           |
| 1500                  | 820 x 910 x 1610             | 500                  | 22          | 100            | 70 / 100          | 700               |
| 2500                  | 820 x 1955 x 1610            | 2 x 500              | 22          | 100            | 70 / 100          | 700               |
| 1000 MultiCut         | 600 x 835 x 690              | 115                  | 24          | 18             | 7                 | variable          |
| Stainless steel units |                              |                      |             |                |                   |                   |
| 1200 Stainless steel  | 880 x 770 x 1142             | 270                  | 16          | 122            | 80 / 100          | 700               |
| 1400 Stainless steel  | 985 x 970 x 1375             | 540                  | 16          | 122            | 80 / 100          | 800               |
| 1600 Stainless steel  | 985 x 970 x 1882             | 900                  | 16          | 122            | 80 / 100          | 800               |