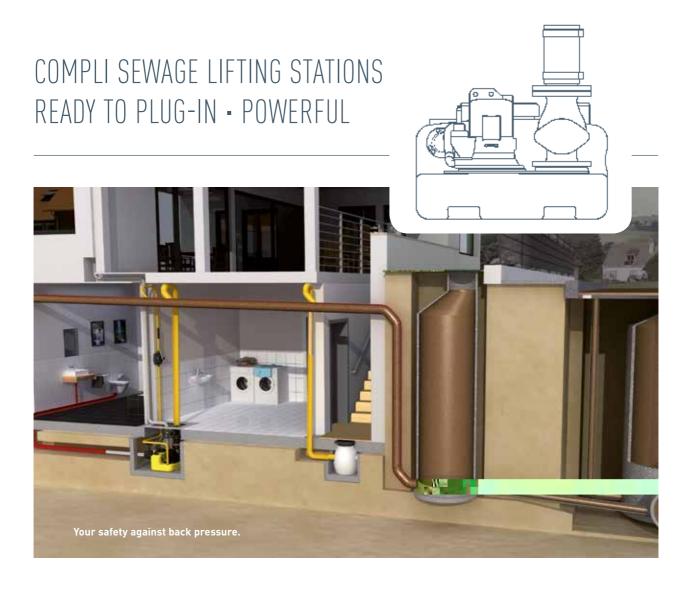

## COMPLI SEWAGE LIFTING STATIONS -

ETaByr tab III the s Tf0.025 Tw Imping f in.0226/A