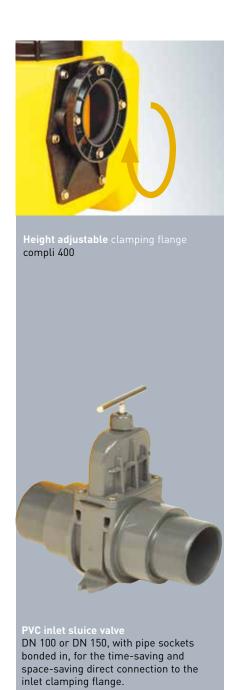

## NUMBERS - DATES - FACTS

| compli                | Dimensions<br>h x w x d [mm] | Tank<br>capacity [l] | Hmax<br>[m] | Qmax<br>[m³/h] | Free passage [mm] | Inlet height [mm] |
|-----------------------|------------------------------|----------------------|-------------|----------------|-------------------|-------------------|
| Single units          | '                            |                      |             |                |                   |                   |
| 300 E                 | 445 x 525 x 525              | 50                   | 10,5        | 29             | 50                | 180               |
| 400                   | 445 x 650 x 595              | 64                   | 7           | 48             | 70                | 180/250           |
| 500                   | 600 x 835 x 690              | 115                  | 20          | 76             | 70                | variable          |
| 100 MultiCut          | 450 x 500 x 636              | 38                   | 24          | 18             | 7                 | 180/250           |
| 500 MultiCut          | 600 x 835 x 690              | 115                  | 24          | 18             | 7                 | variable          |
| Duplex units          |                              |                      |             |                |                   |                   |
| 1000                  | 600 x 835 x 690              | 115                  | 20          | 76             | 70                | variable          |
| 1200                  | 800 x 910 x 1010             | 350                  | 20          | 76             | 70                | 560-700           |
| 1500                  | 820 x 910 x 1610             | 500                  | 22          | 100            | 70 / 100          | 700               |
| 2500                  | 820 x 1955 x 1610            | 2 x 500              | 22          | 100            | 70 / 100          | 700               |
| 1000 MultiCut         | 600 x 835 x 690              | 115                  | 24          | 18             | 7                 | variable          |
| Stainless steel units |                              |                      |             |                |                   |                   |
| 1200 Stainless steel  | 880 x 770 x 1142             | 270                  | 16          | 122            | 80 / 100          | 700               |
| 1400 Stainless steel  | 985 x 970 x 1375             | 540                  | 16          | 122            | 80 / 100          | 800               |
| 1600 Stainless steel  | 985 x 970 x 1882             | 900                  | 16          | 122            | 80 / 100          | 800               |