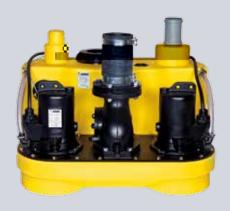

## NUMBERS - DATES - FACTS

| compli                | Dimensions<br>h x w x d [mm] | Tank<br>capacity [l] | Hmax<br>[m] | Qmax<br>[m³/h] | Free passage [mm] | Inlet height [mm] |
|-----------------------|------------------------------|----------------------|-------------|----------------|-------------------|-------------------|
| Single units          | '                            |                      |             |                |                   |                   |
| 300 E                 | 445 x 525 x 525              | 50                   | 10,5        | 29             | 50                | 180               |
| 400                   | 445 x 650 x 595              | 64                   | 7           | 48             | 70                | 180/250           |
| 500                   | 600 x 835 x 690              | 115                  | 20          | 76             | 70                | variable          |
| 100 MultiCut          | 450 x 500 x 636              | 38                   | 24          | 18             | 7                 | 180/250           |
| 500 MultiCut          | 600 x 835 x 690              | 115                  | 24          | 18             | 7                 | variable          |
| Duplex units          |                              |                      |             |                |                   |                   |
| 1000                  | 600 x 835 x 690              | 115                  | 20          | 76             | 70                | variable          |
| 1200                  | 800 x 910 x 1010             | 350                  | 20          | 76             | 70                | 560-700           |
| 1500                  | 820 x 910 x 1610             | 500                  | 22          | 100            | 70 / 100          | 700               |
| 2500                  | 820 x 1955 x 1610            | 2 x 500              | 22          | 100            | 70 / 100          | 700               |
| 1000 MultiCut         | 600 x 835 x 690              | 115                  | 24          | 18             | 7                 | variable          |
| Stainless steel units |                              |                      |             |                |                   |                   |
| 1200 Stainless steel  | 880 x 770 x 1142             | 270                  | 16          | 122            | 80 / 100          | 700               |
| 1400 Stainless steel  | 985 x 970 x 1375             | 540                  | 16          | 122            | 80 / 100          | 800               |
| 1600 Stainless steel  | 985 x 970 x 1882             | 900                  | 16          | 122            | 80 / 100          | 800               |