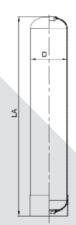

## **SPECIFICATIONS FOR PE LINER TANKS**

| Vessel<br>Dia. | Tank Size |          | Opening |        | Total height | Diameter | Capacity |       | Dana     |
|----------------|-----------|----------|---------|--------|--------------|----------|----------|-------|----------|
|                | in.       | mm.      | Тор     | Bottom | LA (mm.)     | D (mm)   | Gal.     | Lit.  | Base     |
| 7 in.          | 7×17      | 180×430  | 2.5in.  | N/A    | 431          | 185      | 2.3      | 8.6   | Standard |
|                | 7×35      | 180×905  | 2.5in.  | N/A    | 906          | 185      | 5.2      | 19.7  | Standard |
|                | 7×44      | 180×1130 | 2.5in.  | N/A    | 1128         | 185      | 6.7      | 25.4  | Standard |
| 8 in.          | 8×17      | 205×445  | 2.5in.  | N/A    | 432          | 210      | 3.0      | 11.4  | Standard |
|                | 8×35      | 205×905  | 2.5in.  | N/A    | 901          | 210      | 6.6      | 25.0  | Standard |
|                | 8×44      | 205×1130 | 2.5in.  | N/A    | 1133         | 210      | 8.7      | 32.9  | Standard |
| 9 in.          | 9×35      | 230×905  | 2.5in.  | N/A    | 904          | 233      | 8.3      | 31.4  | Standard |
|                | 9×42      | 230×1085 | 2.5in.  | N/A    | 1071         | 233      | 10.1     | 38.2  | Standard |
|                | 9×48      | 230×1230 | 2.5in.  | N/A    | 1247         | 233      | 11.8     | 44.7  | Standard |
| 10 in.         | 10×35     | 255×905  | 2.5in.  | N/A    | 908          | 258      | 10.2     | 38.6  | Standard |
|                | 10X40     | 255×1020 | 2.5in.  | N/A    | 1024         | 258      | 11.7     | 44.3  | Standard |
|                | 10×44     | 255×1130 | 2.5in.  | N/A    | 1139         | 258      | 13.1     | 49.6  | Standard |
|                | 10×54     | 255×1390 | 2.5in.  | N/A    | 1390         | 258      | 16.4     | 62.1  | Standard |
| 12 in.         | 12×48     | 300×1235 | 2.5in.  | N/A    | 1231         | 306      | 20.6     | 78.0  | Standard |
|                | 12×52     | 300×1340 | 2.5in.  | N/A    | 1328         | 306      | 22.2     | 84.0  | Standard |
| 13 in.         | 13×54     | 330×1400 | 2.5in.  | N/A    | 1366         | 333      | 27.0     | 102.2 | Standard |
| 14 in.         | 14×65     | 355×1670 | 2.5in.  | N/A    | 1656         | 370      | 38.0     | 143.8 | Standard |
|                | 14×65     | 355×1670 | 4in.    | N/A    | 1660         | 370      | 38.0     | 143.8 | Standard |
| 16 in.         | 16×65     | 400×1670 | 2.5in.  | N/A    | 1671         | 409      | 49.0     | 185.5 | Standard |
|                | 16×65     | 400×1670 | 4in.    | N/A    | 1677         | 409      | 49.0     | 185.5 | Standard |
| 18 in.         | 18×65     | 450×1670 | 4in.    | N/A    | 1693         | 472      | 64.0     | 242.3 | SMC      |
| 21 in.         | 21×62     | 535×1690 | 4in.    | N/A    | 1705         | 557      | 82.4     | 312.0 | SMC      |
|                | 21×62     | 535×1690 | 4in.    | 4in.   | 1949         | 557      | 82.4     | 312.0 | TRIPOD   |

<sup>\*</sup> Measurements are subject to change without notice and are for reference only.

<sup>\*</sup> Please refer the individual drawing for dimension, volumes and weight etc.

Detail 2.5 in. opening