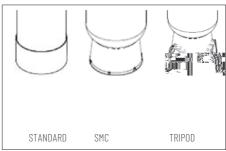

## **SPECIFICATIONS FOR PE LINER TANKS**

| Vessel<br>Dia. | Tank Size |          | Opening |        | Total height | Diameter | Capacity |       | Dana     |
|----------------|-----------|----------|---------|--------|--------------|----------|----------|-------|----------|
|                | in.       | mm.      | Тор     | Bottom | LA (mm.)     | D (mm)   | Gal.     | Lit.  | Base     |
| 7 in.          | 7×17      | 180×430  | 2.5in.  | N/A    | 431          | 185      | 2.3      | 8.6   | Standard |
|                | 7×35      | 180×905  | 2.5in.  | N/A    | 906          | 185      | 5.2      | 19.7  | Standard |
|                | 7×44      | 180×1130 | 2.5in.  | N/A    | 1128         | 185      | 6.7      | 25.4  | Standard |
| 8 in.          | 8×17      | 205×445  | 2.5in.  | N/A    | 432          | 210      | 3.0      | 11.4  | Standard |
|                | 8×35      | 205×905  | 2.5in.  | N/A    | 901          | 210      | 6.6      | 25.0  | Standard |
|                | 8×44      | 205×1130 | 2.5in.  | N/A    | 1133         | 210      | 8.7      | 32.9  | Standard |
| 9 in.          | 9×35      | 230×905  | 2.5in.  | N/A    | 904          | 233      | 8.3      | 31.4  | Standard |
|                | 9×42      | 230×1085 | 2.5in.  | N/A    | 1071         | 233      | 10.1     | 38.2  | Standard |
|                | 9×48      | 230×1230 | 2.5in.  | N/A    | 1247         | 233      | 11.8     | 44.7  | Standard |
| 10 in.         | 10×35     | 255×905  | 2.5in.  | N/A    | 908          | 258      | 10.2     | 38.6  | Standard |
|                | 10X40     | 255×1020 | 2.5in.  | N/A    | 1024         | 258      | 11.7     | 44.3  | Standard |
|                | 10×44     | 255×1130 | 2.5in.  | N/A    | 1139         | 258      | 13.1     | 49.6  | Standard |
|                | 10×54     | 255×1390 | 2.5in.  | N/A    | 1390         | 258      | 16.4     | 62.1  | Standard |
| 12 in.         | 12×48     | 300×1235 | 2.5in.  | N/A    | 1231         | 306      | 20.6     | 78.0  | Standard |
|                | 12×52     | 300×1340 | 2.5in.  | N/A    | 1328         | 306      | 22.2     | 84.0  | Standard |
| 13 in.         | 13×54     | 330×1400 | 2.5in.  | N/A    | 1366         | 333      | 27.0     | 102.2 | Standard |
| 14 in.         | 14×65     | 355×1670 | 2.5in.  | N/A    | 1656         | 370      | 38.0     | 143.8 | Standard |
|                | 14×65     | 355×1670 | 4in.    | N/A    | 1660         | 370      | 38.0     | 143.8 | Standard |
| 16 in.         | 16×65     | 400×1670 | 2.5in.  | N/A    | 1671         | 409      | 49.0     | 185.5 | Standard |
|                | 16×65     | 400×1670 | 4in.    | N/A    | 1677         | 409      | 49.0     | 185.5 | Standard |
| 18 in.         | 18×65     | 450×1670 | 4in.    | N/A    | 1693         | 472      | 64.0     | 242.3 | SMC      |
| 21 in.         | 21×62     | 535×1690 | 4in.    | N/A    | 1705         | 557      | 82.4     | 312.0 | SMC      |
|                | 21×62     | 535×1690 | 4in.    | 4in.   | 1949         | 557      | 82.4     | 312.0 | TRIPOD   |

Detail 4 in. opening

Detail base

Pentair Water (SuZhu) Co.Lto

No.371, He Shan RD. Suzhou, Jiangsu Province, China TEL: 86-512-66617690 FAX: 86-512-66618853 http://www.pentairaqua.com Pentair Residential Filtrstion ,LLC