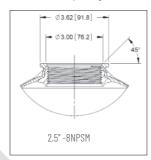

<sup>\*</sup> Measurements are subject to change without notice and are for reference only.

<sup>\*</sup> Please refer the individual drawing for dimension, volumes and weight etc.

Detail 2.5 in. opening